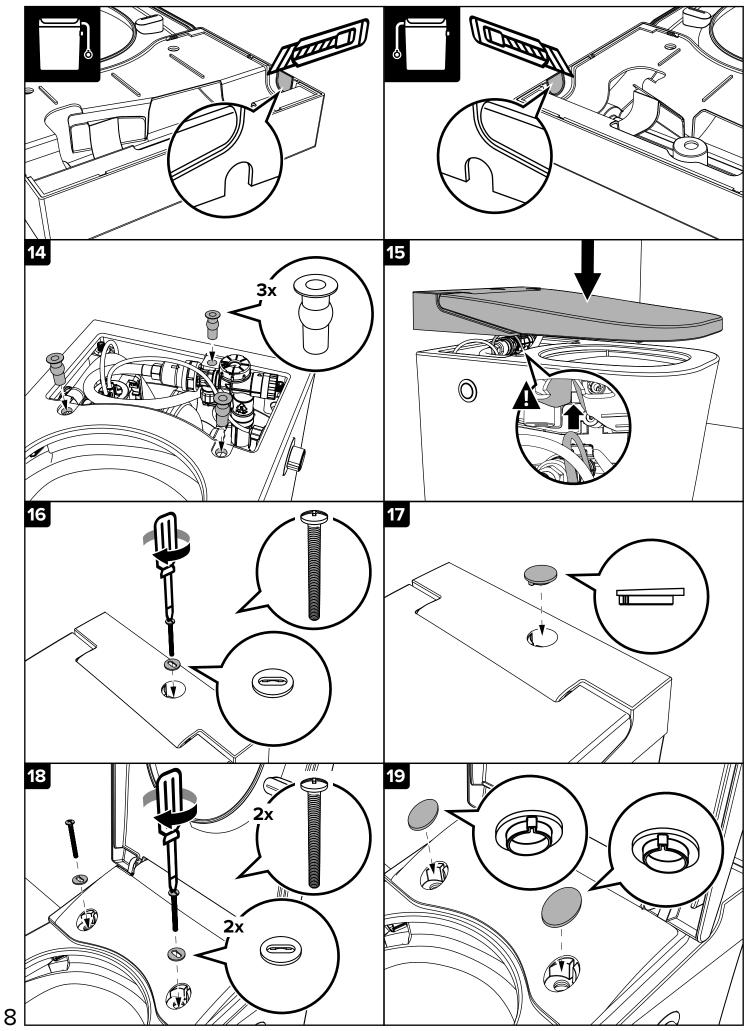

SATOFSHFS3

Floor-standing Rimless Toilet

# **INSTALLATION INSTRUCTIONS**





### **BEFORE YOU START ASSEMBLY**



#### **TOILET INSTALLATION**

NOTE: Mounting surface must be clean and level before toilet is installed! To avoid installation issue, please locate the wall mounting holes with the real ceramic hole, so they will be align with each other when lock.







#### **TOILET INSTALLATION**

NOTE: Mounting surface must be clean and level before toilet is installed! To avoid installation issue, please locate the wall mounting holes with the real ceramic hole, so they will be align with each other when lock.





6



**COVER / SEAT INSTALLATION** 





#### DIMENSIONS







413 mm

## **TROUBLESHOOTING GUIDE**

|   | Problem                                              | Possible Cause                                                               | Corrective Action                                                                                                  |
|---|------------------------------------------------------|------------------------------------------------------------------------------|--------------------------------------------------------------------------------------------------------------------|
| 1 | Toilet flushing fail                                 | Toilet angle valve not open.                                                 | Open the angle valve completely.