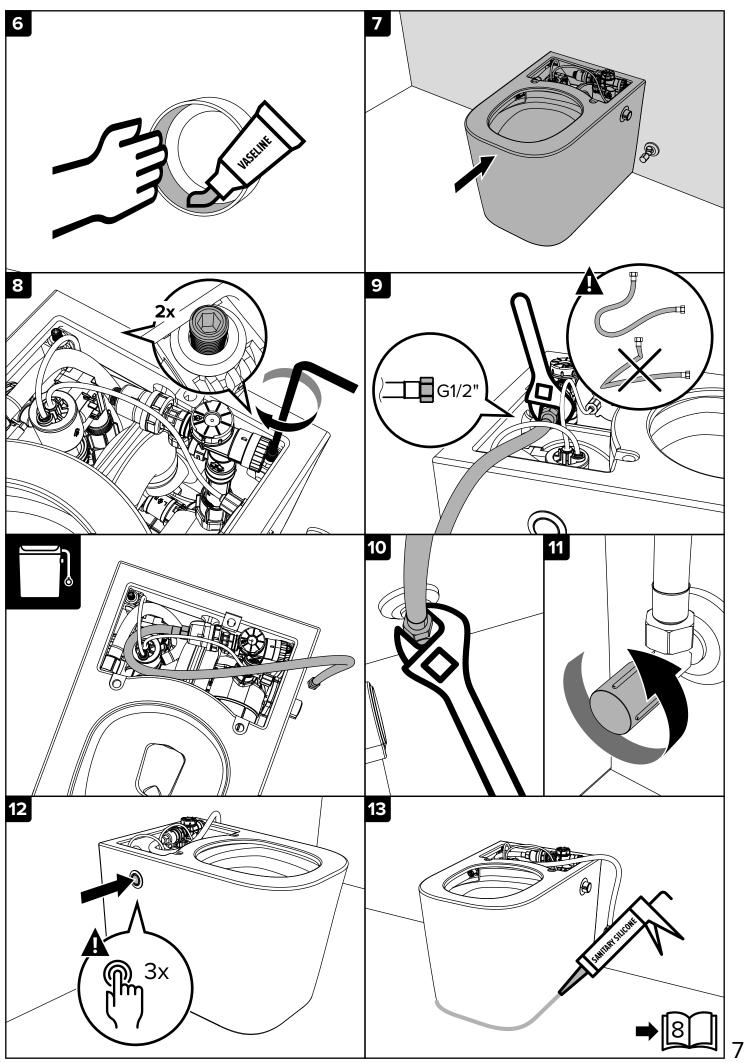

#### **TOILET INSTALLATION**

NOTE: Mounting surface must be clean and level before toilet is installed! To avoid installation issue, please locate the wall mounting holes with the real ceramic hole, so they will be align with each other when lock.

6

**COVER / SEAT INSTALLATION** 