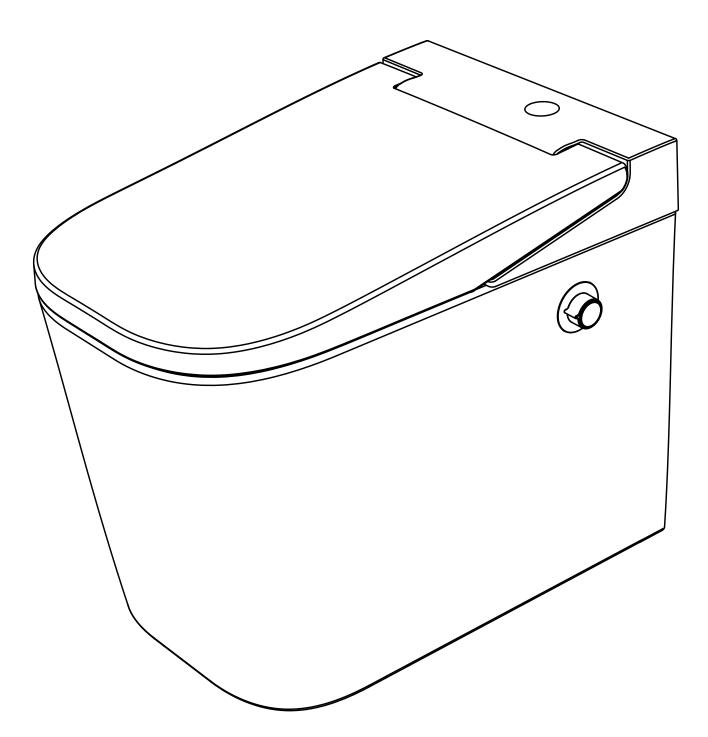

SATOFSHFS3

Floor-standing Rimless Toilet

# **INSTALLATION INSTRUCTIONS**





### **BEFORE YOU START ASSEMBLY**



#### **TOILET INSTALLATION**

NOTE: Mounting surface must be clean and level before toilet is installed! To avoid installation issue, please locate the wall mounting holes with the real ceramic hole, so they will be align with each other when lock.







#### **TOILET INSTALLATION**

NOTE: Mounting surface must be clean and level before toilet is installed! To avoid installation issue, please locate the wall mounting holes with the real ceramic hole, so they will be align with each other when lock.





6



**COVER / SEAT INSTALLATION** 





#### DIMENSIONS







413 mm

## **TROUBLESHOOTING GUIDE**

|   | Problem                                              | Possible Cause                                                               | Correct