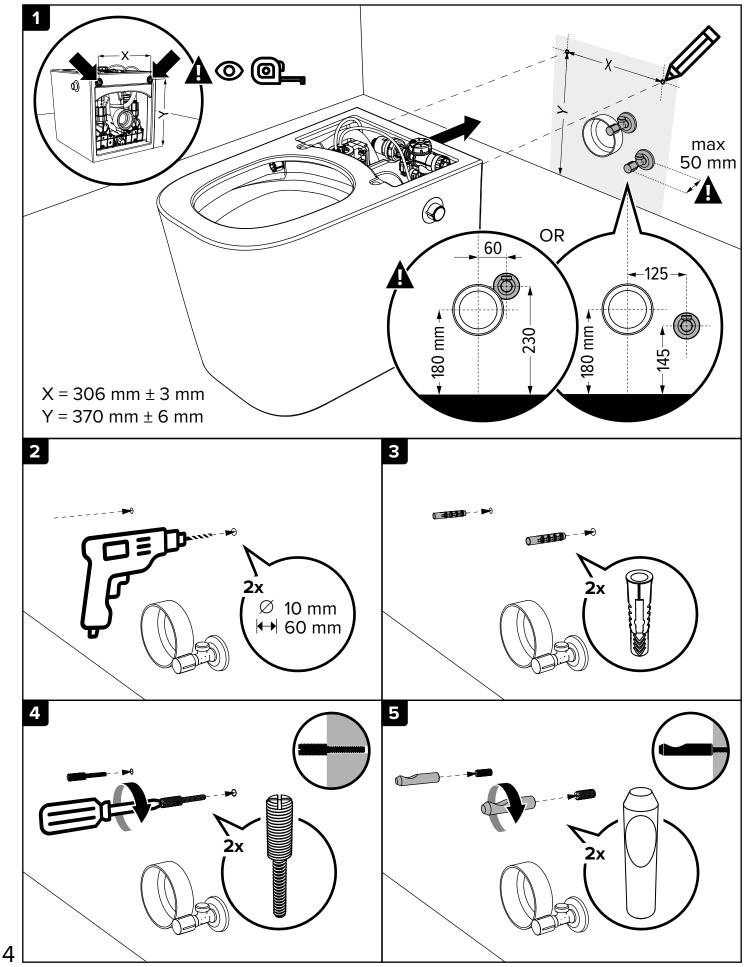

#### **TOILET INSTALLATION**

NOTE: Mounting surface must be clean and level before toilet is installed! To avoid installation issue, please locate the wall mounting holes with the real ceramic hole, so they will be align with each other when lock.