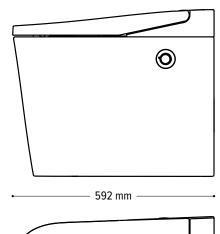

SATOFSHFS3

Floor-standing Rimless Toilet

# **INSTALLATION INSTRUCTIONS**





### **BEFORE YOU START ASSEMBLY**



#### **TOILET INSTALLATION**

NOTE: Mounting surface must be clean and level before toilet is installed! To avoid installation issue, please locate the wall mounting holes with the real ceramic hole, so they will be align with each other when lock.







#### **TOILET INSTALLATION**

NOTE: Mounting surface must be clean and level before toilet is installed! To avoid installation issue, please locate the wall mounting holes with the real ceramic hole, so they will be align with each other when lock.





6



**COVER / SEAT INSTALLATION** 





#### DIMENSIONS







413 mm

## **TROUBLESHOOTING GUIDE**

|   | Problem                                              | Possible Cause                                                               | Corrective Action                                                                                                  |
|---|------------------------------------------------------|------------------------------------------------------------------------------|--------------------------------------------------------------------------------------------------------------------|
| 1 | Toilet flushing fail                                 | Toilet angle valve not open.                                                 | Open the angle valve completely.