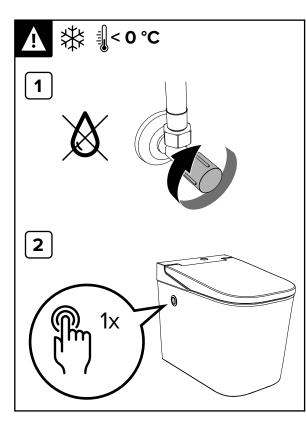

## **TROUBLESHOOTING GUIDE**

|   | Problem                                              | Possible Cause                                                               | Corrective Action                                                                                                  |
|---|------------------------------------------------------|------------------------------------------------------------------------------|--------------------------------------------------------------------------------------------------------------------|
| 1 | Toilet flushing fail                                 | Toilet angle valve not open.                                                 | Open the angle valve completely.                                                                                   |
|   |                                                      | The button fail to work.                                                     | Replace button.                                                                                                    |
|   |                                                      | The Regulator filter blocked.                                                | Disassembly the regulator to clean filter<br>and keep press the button 4 minutes to<br>refill air into cartridges. |
| 2 | Toilet flushing is weak or<br>water seal is abnormal | Water pressure too low.                                                      | Working pressure not less than 20 PSI.                                                                             |
|   |                                                      | The Regulator filter blocked.                                                | Disassembly the regulator to clean filter<br>and keep press the button 4 minutes to<br>refill air into cartridges. |
|   |                                                      | Dirty water causes the fill valve core blocked and limited flow rate.        | Replace fill valve.                                                                                                |
| 3 | Toilet leaking                                       | Dirty water causes the flush valve core seal damage and not close as normal. | Replace flush valve core.                                                                                          |
|   |                                                      | Dirty water causes hydraulic button fail to close.                           | Replace hydraulic button.                                                                                          |
| 4 | Toilet leakage                                       | Dirty water cause regulator damage and leaking.                              | Replace regulator.                                                                                                 |
|   |                                                      | Dirty water causes fill valve damage and leaking.                            | Replace fill valve.                                                                                                |
|   |                                                      | The water supply hose not lock well.                                         | Lock water supply hose tight enough.                                                                               |
|   |                                                      | Hose washer damaged or lost.                                                 | Replace washer.                                                                                                    |
| 5 | Toilet seat fail in slow down                        | The damper fail.                                                             | Replace seat.                                                                                                      |
| 6 | Non-standard behavior of the toilet during filling   | Incorrect flush volume setting.<br>The flush valve failed.                   | Set a higher flush volume.<br>Valve cap replacement.                                                               |