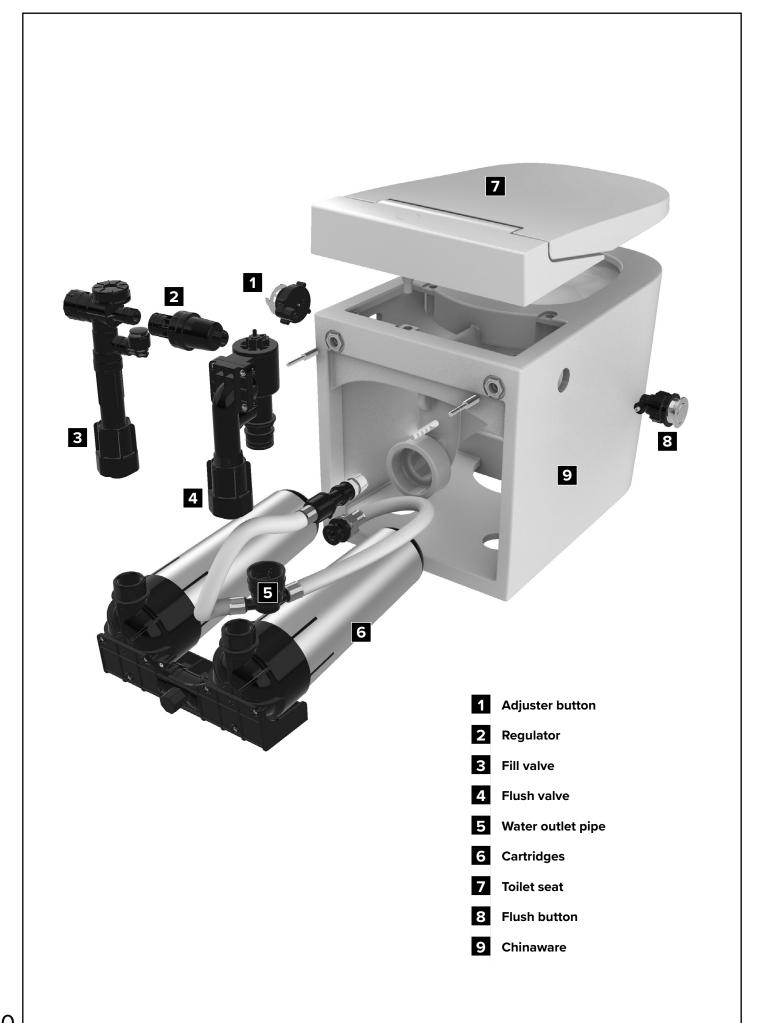

#### **REPAIR PARTS LIST**

| No |   | Part Name                     | Part Number                    | Usage |
|----|---|-------------------------------|--------------------------------|-------|
| 1  |   | Adjuster button               | NDSATOFSHFS2AB                 | 1     |
| 2  |   | Regulator                     | 999910060150                   | 1     |
| 3  | 1 | Fill valve                    | 112070031020                   | 1     |
| 4  |   | Flush valve deck & core       | 112070031023<br>NDSATOFSHFS2FV | 1     |
| 5  |   | Water outlet pipe             | NDSATOFSHFS2OP                 | 1     |
| 6  |   | Cartridges                    | NDSATOFSHFS2CA                 | 1     |
| 7  |   | Toilet seat                   | NDSATOFSHFS2SE                 | 1     |
| 8  |   | Hydraulic flush button        | 112070031021                   | 1     |
| 9  |   | Chinaware -<br>ceramic toilet | NDSATOFSHFS2WC                 | 1     |