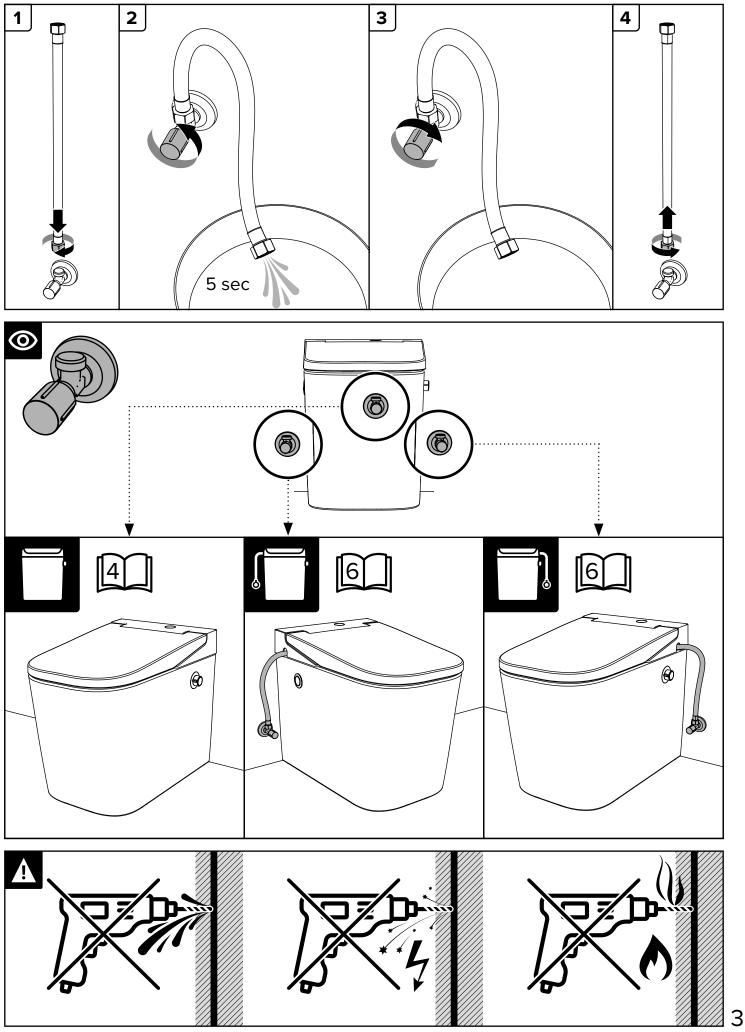

#### **TOILET INSTALLATION**

NOTE: Mounting surface must be clean and level before toilet is installed! To avoid installation issue, please locate the wall mounting holes with the real ceramic hole, so they will be align with each other when lock.