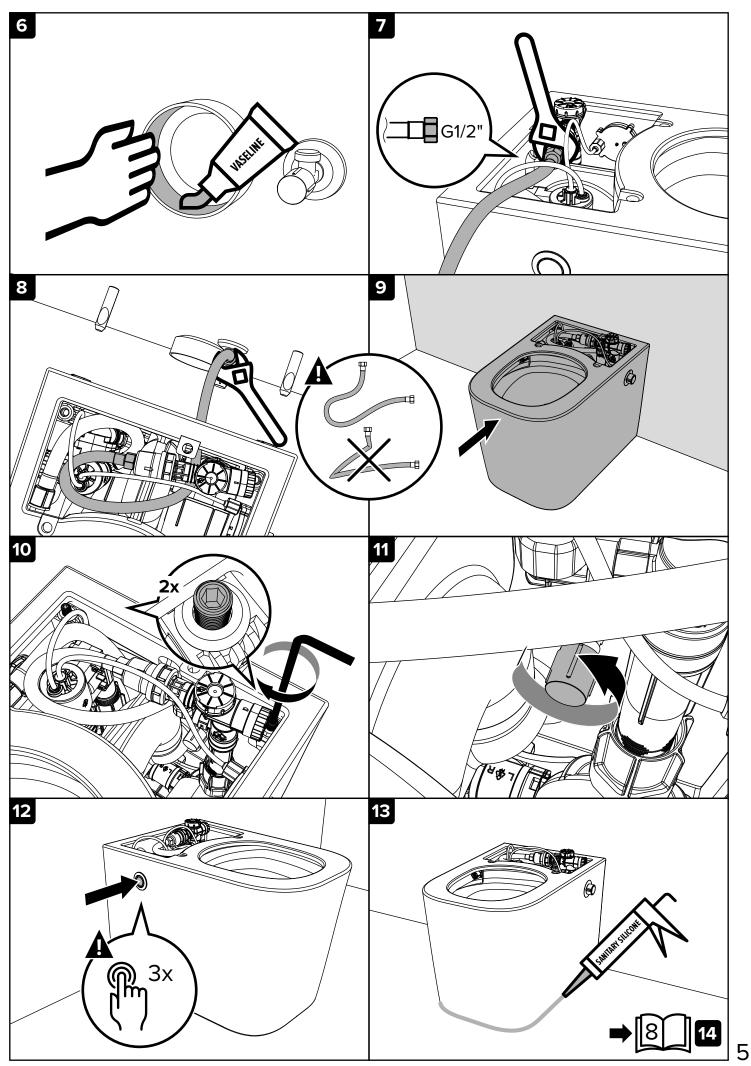

SATOFSHFS3

Floor-standing Rimless Toilet

# **INSTALLATION INSTRUCTIONS**





### **BEFORE YOU START ASSEMBLY**



#### **TOILET INSTALLATION**

NOTE: Mounting surface must be clean and level before toilet is installed! To avoid installation issue, please locate the wall mounting holes with the real ceramic hole, so they will be align with each other when lock.







#### **TOILET INSTALLATION**

NOTE: Mounting surface must be clean and level before toilet is installed! To avoid installation issue, please locate the wall mounting holes with the real ceramic hole, so they will be align with each other when lock.





6



**COVER / SEAT INSTALLATION** 





#### DIMENSIONS







413 mm

## **TROUBLESHOOTING GUIDE**

|   | Problem                                              | Possible Cause                                                               | Corrective Action                                                                                                  |
|---|------------------------------------------------------|------------------------------------------------------------------------------|----------------------------------------------