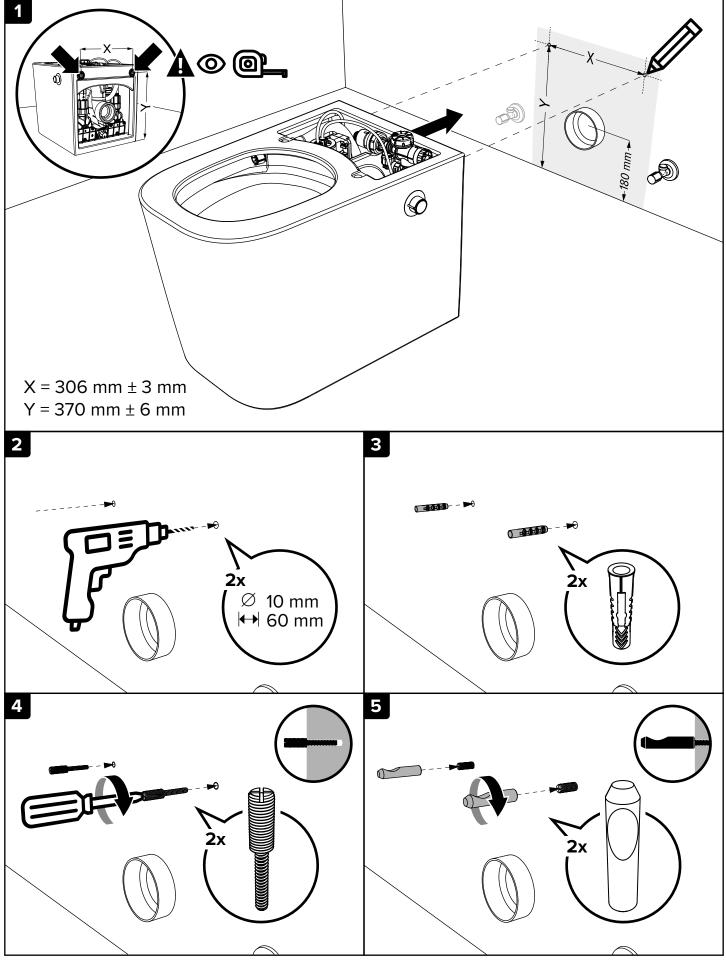

#### **TOILET INSTALLATION**

NOTE: Mounting surface must be clean and level before toilet is installed! To avoid installation issue, please locate the wall mounting holes with the real ceramic hole, so they will be align with each other when lock.