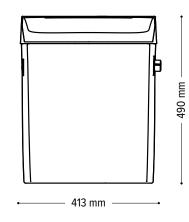

SATOFSHFS3

Floor-standing Rimless Toilet

# **INSTALLATION INSTRUCTIONS**





### **BEFORE YOU START ASSEMBLY**



#### **TOILET INSTALLATION**

NOTE: Mounting surface must be clean and level before toilet is installed! To avoid installation issue, please locate the wall mounting holes with the real ceramic hole, so they will be align with each other when lock.







#### **TOILET INSTALLATION**

NOTE: Mounting surface must be clean and level before toilet is installed! To avoid installation issue, please locate the wall mounting holes with the real ceramic hole, so they will be align with each other when lock.





6



**COVER / SEAT INSTALLATION** 





#### DIMENSIONS







413 mm

## **TROUBLESHOOTING GUIDE**

|   | Problem                                              | Possible Cause                                                               | Corrective Action                                                                                                  |
|---|------------------------------------------------------|------------------------------------------------------------------------------|--------------------------------------------------------------------------------------------------------------------|
| 1 | Toilet flushing fail                                 | Toilet angle valve not open.                                                 | Open the angle valve completely.