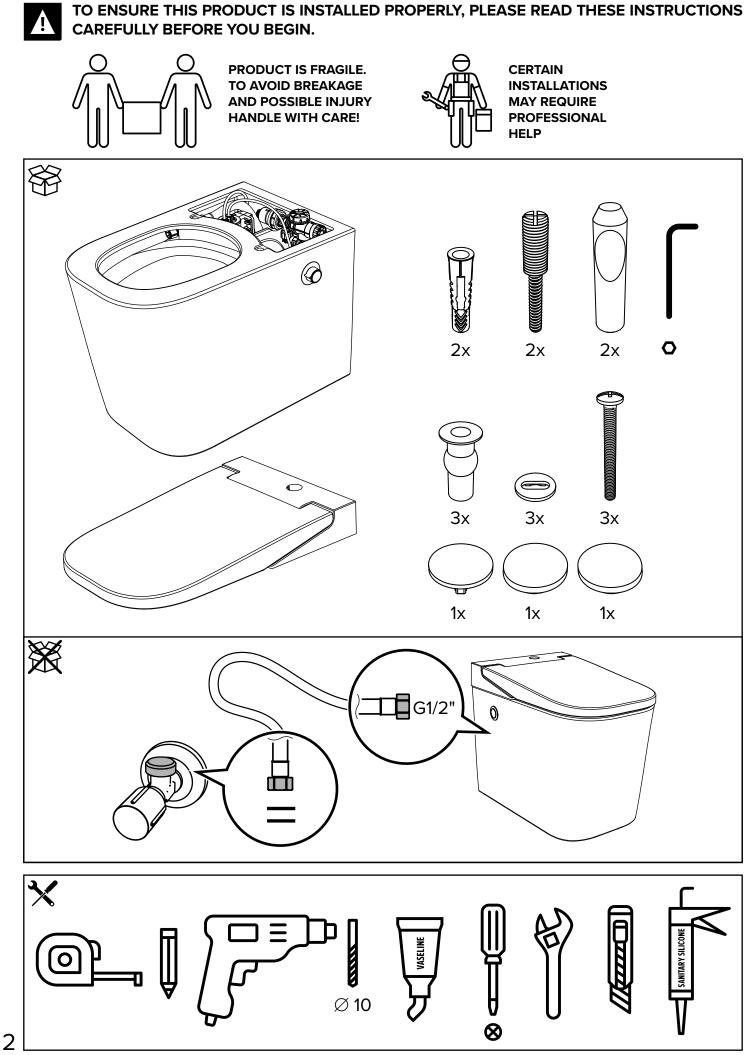

### **BEFORE YOU START ASSEMBLY**

#### **TOILET INSTALLATION**

NOTE: Mounting surface must be clean and level before toilet is installed! To avoid installation issue, please locate the wall mounting holes with the real ceramic hole, so they will be align with each other when lock.